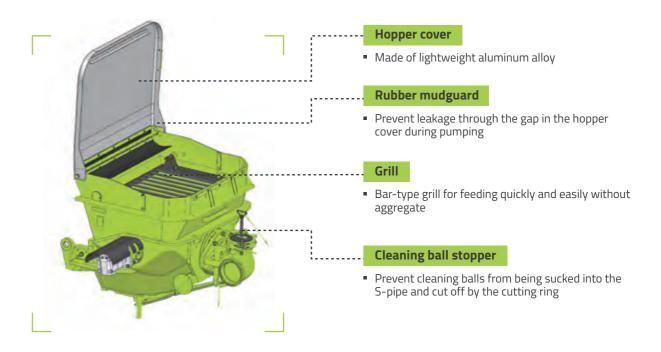

# **PRODUCT FEATURES - EASY TO USE**

Optimized design to avoid aggregate or leakage, worry free cleaning after construction in high thermal environments.

#### **EASY CLEANING**

- High-low Pressure water pump, cleaning efficiently without blind spots, it is equipped with compressed air cleaning an diesel spray, and large capacity water tank well supplied with water for multi-site construction, making it convenient for transfer
- High flow rate water pump (55-70) L/min
- High pressure water pump 20MPa
- Compressed air cleaning
- Diesel spray