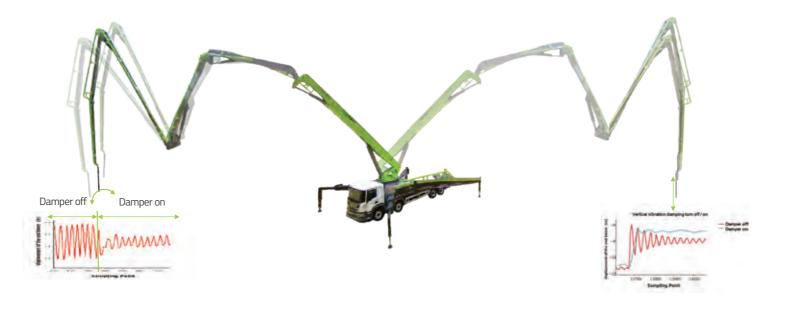

#### **STABLE BOOM**

**Dual damping systems** of boom in vertical direction and slewing.making the boom stable.

Boom active vibration control technology, reducing impact by morethan 30% at key parts of the boom.

The vertical amplitude at the end of the boom reduced by 30% and theslewing amplitude reduced by 80%.

TRUCK-MOUNTED

O9-10

CONCRETE

SONORPINE