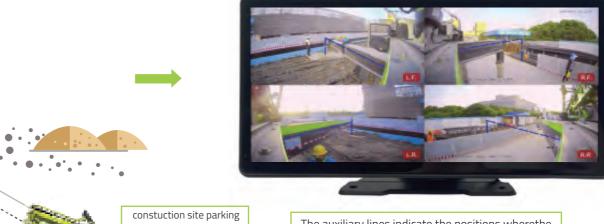

# **PRODUCT FEATURES- SAFE**

360° panoramic image around the truck pump+OGS

Driving on roads

Enter the constuction site before

360° panoramic image around the truck pump

1 Driver Assistance

Multimedia touch screen in cab

Real-time HD display

Based on the high-definition cameras, it is able to display the 360° panoramic HD video with touch interaction, and to record and view the historical video locally so as to assist in the operation during driving.

The auxiliary lines indicate the positions wherethe outriggers will reach when they are fullyunfolded