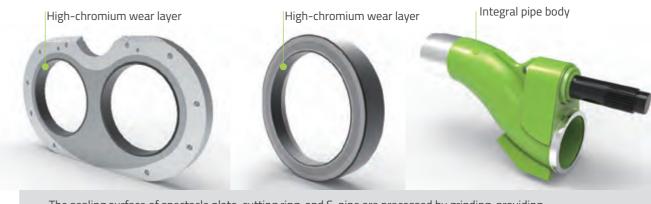

# S-pipe, spectacle plate, and cutting ring with long service life and good sealing performance

The sealing surface of spectacle plate, cutting ring, and S-pipe are processed by grinding, providing high surface accuracy and good sealing performance;

The runner surface is reinforced by surfacing welding with high-chromium anti-wear materials, providing good wear and corrosion resistance.