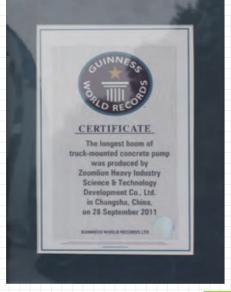

# INNOVATION LEADERSHIP

The World's Longest 101m Carbon Fiber Boom Pump Truck- Guinness World Record holder.

80m Carbon Fiber Boom Pump Truck won the Guinness World Record in 2011.

101m Carbon Fiber Boom Pump Truck set a new record in 2012 and remains so far.