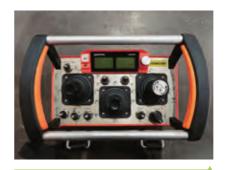

#### RELIABLE ELECTRICAL

HBC remote control, equipped with automatic frequency management system (AFS), enables the wireless communication distance of the remoter to be >100m.

TRUCK-MOUNTED
CONVETE
SOM PUMP

# PRODUCT HIGHLIGHTS

Hose Reel

360 View

High Pressure Water Pump

Centralized Lubrication System

New HBC Remote

Aluminum alloy Hopper Cover

Swing Cylinder Guard