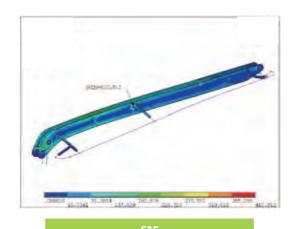

#### Long fatigue life of boom and pedestal structures

Designed structural components according to European fatigue design standard; the boom and the main structures of pedestal passed the bench fatigue test by pumping 450,000 cubic meters of concrete.

Fatigue test bencl