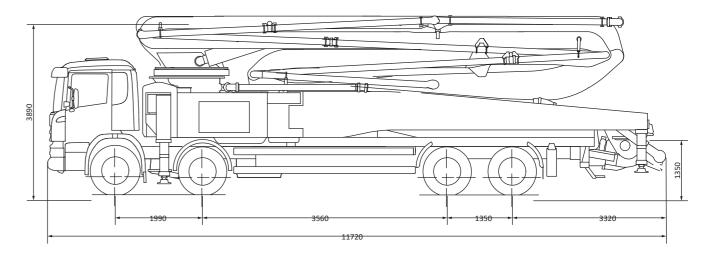

| воом                                      |      |                |
|-------------------------------------------|------|----------------|
| Vertical reach                            | m    | 42.3           |
| Horizontal reach                          | m    | 37.7           |
| Reach depth                               | m    | 29.7           |
| Min. height of unfolding boom             | m    | 9.8            |
| PUMP                                      |      |                |
| Max. theoretical output                   | m³/h | 170            |
| Max. theoretical concrete output pressure | bar  | 88             |
| Concrete cylinder dia × stroke            | mm   | Ф260×2100      |
| CHASSIS                                   |      | Open           |
| Chassis brand                             |      | SCANIA P 500×4 |
| Engine power                              | kW   | 368            |
| Emission standard                         |      | Euro 6         |

Note: Dimensions varing according to truck assembly (mm). For illustration only

TRUCK-MOUNTED CONCRETE BOOM PUMP 17-18