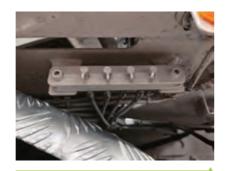

#### Central lubricating

Slewing bearing lubrication point externally centralized to the triangle area of the pedestal, convenient for grease filling.