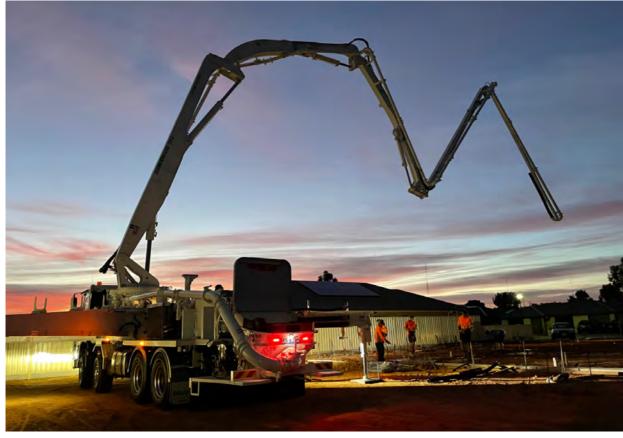

0×4 |
| Engine power                              | kW   | 368            |
| Emission standard                         |      | Euro 6         |



Note: Dimensions varing according to truck assembly (mm). For illustration only







TRUCK-MOUNTED CONCRETE BOOM PUMP 17-18

# PRODUCT HIGHLIGHTS







Hose Reel









360 View



High Pressure Water Pump



Centralized Lubrication System



New HBC Remote



Aluminum alloy Hopper Cover



Swing Cylinder Guard



Hose Recovery Self-locking Device



Boom Searchlight



Boom Support Warning Light



Electric Whistle & Vibrating Motor Buttons on Both Sides of Hopper



Emergency Button & Water Pump Button on Both Sides of Hopper



Outrigger Searchlight



Air Washing Device

TRUCK-MOUNTED CONCRETE

#### 19-20

# **CONSTRUCTION CASES**

























# **SERVICE SYSTEMS**

# **QUICK RESPONSE**

#### Localization

Local service team provides high-valued repairs and maintenance service and technical support as and when required.

Local stock of a wide range of service exchange warranty package.

Fastest response to service & spare parts.

#### **Customization**

Customized colour painting. Optional configurations. Customized service solution and extended Pre-delivery inspection.

#### **Training & delivery**

Operation and maintenance training when Annual inspection.







# **ABOUT ZOOMLION**

- 1. Zoomlion is one of the world's largest concrete equipment manufacturers and leaders in developing and manufacturing of major high-tech equipment.
- 2. Manufacturing enterprise integrating engineering machinery, agricult