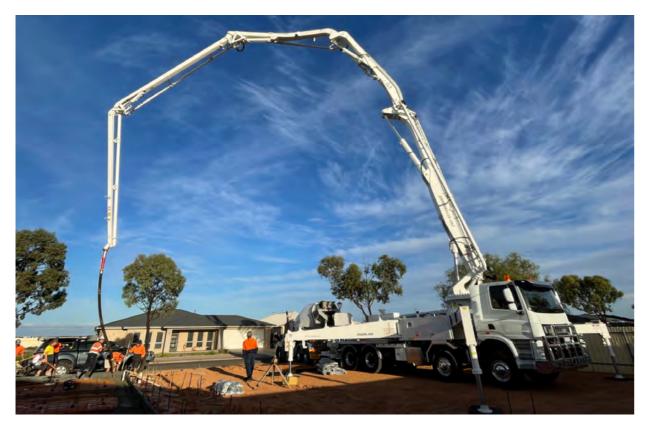

500×4 |
| Engine power                              | kW   | 368            |
| Emission standard                         |      | Euro 6         |



Note: Dimensions varing according to truck assembly (mm). For illustration only







TRUCK-MOUNTED CONCRETE BOOM PUMP 17-18

# PRODUCT HIGHLIGHTS







Hose Reel









360 View



High Pressure Water Pump



Centralized Lubrication System



New HBC Remote



Aluminum alloy Hopper Cover



Swing Cylinder Guard



Hose Recovery Self-locking Device



Boom Searchlight



Boom Support Warning Light



Electric Whistle & Vibrating Motor Buttons on Both Sides of Hopper



Emergency Button & Water Pump Button on Both Sides of Hopper



Outrigger Searchlight



Air Washing Device

TRUCK-MOUNTED CONCRETE

#### 19-20

# **CONSTRUCTION CASES**

























# **SERVICE SYSTEMS**

# **QUICK RESPONSE**

#### Localization

Local service team provides high-valued repairs and maintenance service and technical support as and when required.

Local stock of a wide range of service exchange warranty package.

Fastest response to service & spare parts.

#### **Customization**

Customized colour painting. Optional configurations. Customized service solution and extended Pre-delivery inspection.

#### **Training & delivery**

Operation and maintenance training when Annual inspection.







# **ABOUT ZOOMLION**

- 1. Zoomlion is one of the world's largest concrete equipment manufacturers and leaders in developing and manufacturing of major high-tech equipment.
- 2. Manufacturing enterprise integrating engineering machinery, agricu