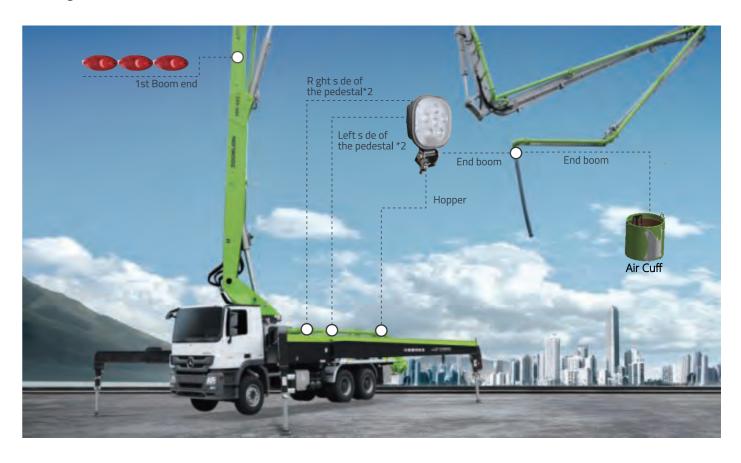

# PRODUCT HIGHLIGHTS

Hose Reel

360 View

High Pressure Water Pump

Centralized Lubrication System

New HBC Remote

Aluminum alloy Hopper Cover

Swing Cylinder Guard

Hose Recovery Self-locking Device

Boom Searchlight

Boom Support Warning Light

Electric Whistle & Vibrating Motor Buttons on Both Sides of Hopper

Emergency Button & Water Pump Button on Both Sides of Hopper

Outrigger Searchlight

Air Washing Device

TRUCK-MOUNTED CONCRETE