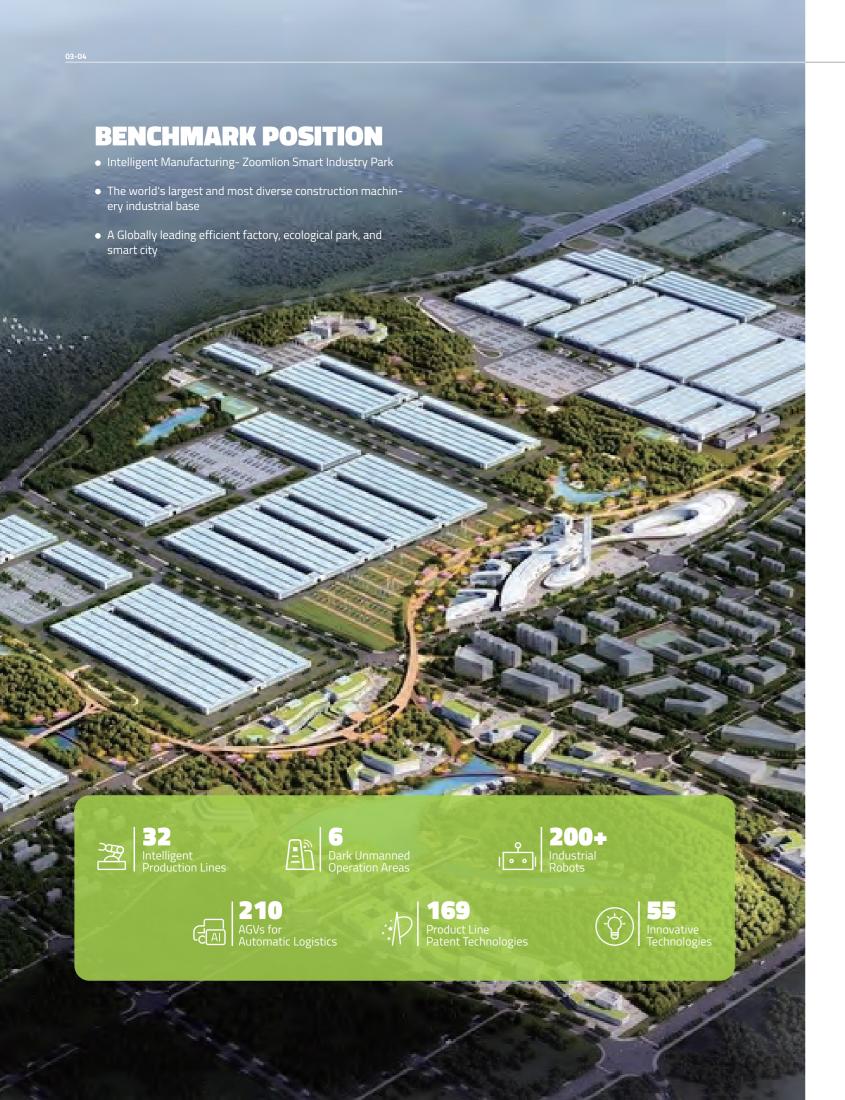

# **BENCHMARK POSITION**

The industry's most advanced intelligent manufacturing park for concrete pumping machinery.

The largest capacity: 45% reduction in production cycle.

Reliable manufacturing: dark unmanned machining, fully automatic welding, intelligent assembly, etc., to ensure high quality and reliability of products.

# 27min/set

Manufacturing of boom pump trucks

≥90 %
Automation rate of key processes