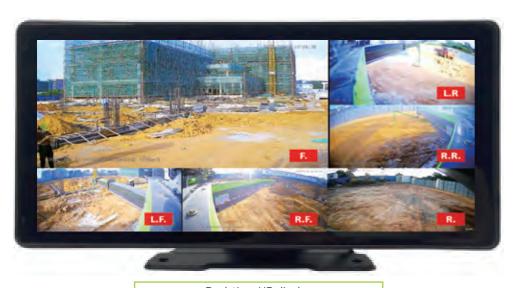

# **PRODUCT FEATURES- SAFE**

360° panoramic image around the truck pump+OGS

Driving on roads

Enter the constuction site before

360° panoramic image around the truck pump

1 Driver Assistance

Multimedia touch screen in cab

Real-time HD display

Based on the high-definition cameras, it is able to display the 360° panoramic HD video with touch interaction, and to record and view the historical video locally so as to assist in the operation during driving.

The auxiliary lines indicate the positions wherethe outriggers will reach when they are fullyunfolded