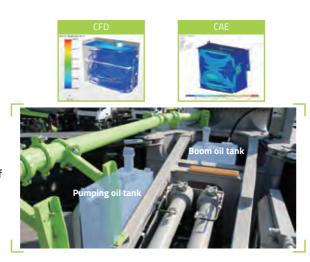

#### **RELIABLE HYDRAULICS**

Independent oil tank, less hydraulic oil consumption, long service life, low equipment operating costs.

The **best match** between hydraulic oil tank capacity and system performance through hydrodynamic analysis, reducing generally the hydraulic oil consumption by **30%**;

The unique oil tank structure integrated chamber and grid, slowing the flow, eliminating air bubbles and reducing cavitation to improve system efficiency and prolong the service life of hydraulic oil;

The system with dual independent tanks, extending the maintenance period of hydraulic oil of boom system more than twice as much and reducing the operating cost.