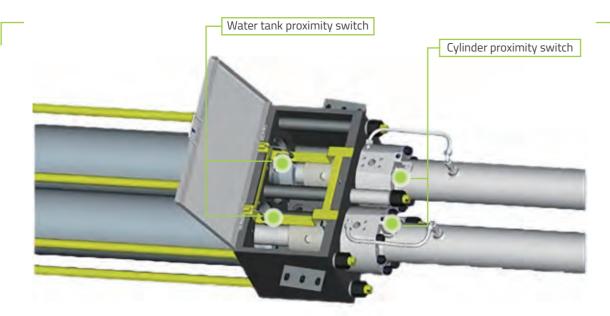

#### Pumping trouble emergency changeover system, can learn, can adapt

Self-learning and self-adaptive intelligent technology based, can still be pumping even if the proximity switch or displacement sensor fails

Redundant design of reversing sensor