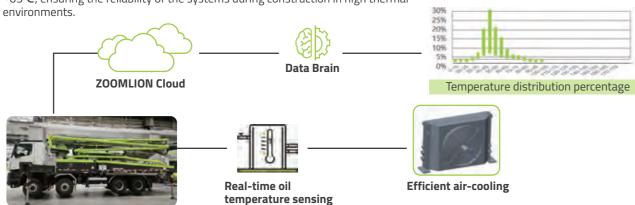

nyaraulic pump

Real-time remote temperature monitoring

hydraulic valve

#### **RELIABLE HYDRAULICS**

The low-energy and long-life air-cooling radiator based on intelligent control technology, controls the oil temperature in the optimal working range of 40 °C  $\sim$ 65°C, ensuring the reliability of the systems during construction in high thermal environments.