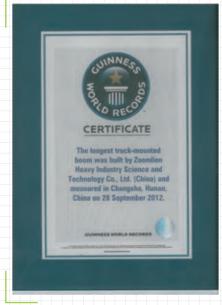

# INNOVATION LEADERSHIP

The World's Longest 101m Carbon Fiber Boom Pump Truck- Guinness World Record holder.

80m Carbon Fiber Boom Pump Truck won the Guinness World Record in 2011.

101m Carbon Fiber Boom Pump Truck set a new record in 2012 and remains so far.