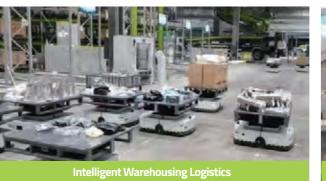

The industry's most advanced intelligent manufacturing park for concrete pumping machinery.

The largest capacity: 45% reduction in production cycle.

Reliable manufacturing: dark unmanned machining, fully automatic welding, intelligent assembly, etc., to ensure high quality and reliability of products.

# 27min/set

Manufacturing of boom pump trucks

≥90 %
Automation rate of key processes