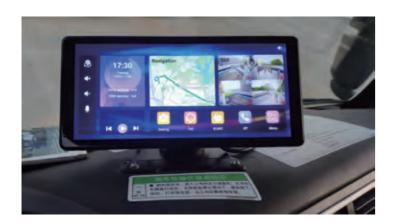

# **PRODUCT FEATURES- SAFE**

360° panoramic image around the truck pump+OGS

Driving on roads

Enter the constuction site before

360° panoramic image around the truck pump

1 Driver Assistance

Multimedia touch screen in cab

Real-time HD display

Based on the high-definition cameras, it is able to display the 360° panoramic HD video with touch interaction, and to record and view the historical video locally so as to assist in the operation during driving.