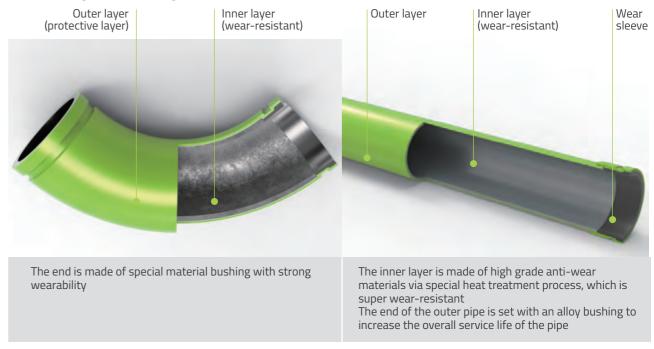

# S-pipe, spectacle plate, and cutting ring with long service life and good sealing performance

The sealing surface of spectacle plate, cutting ring, and S-pipe are processed by grinding, providing high surface accuracy and good sealing performance;

The runner surface is reinforced by surfacing welding with high-chromium anti-wear materials, providing good wear and corrosion resistance.