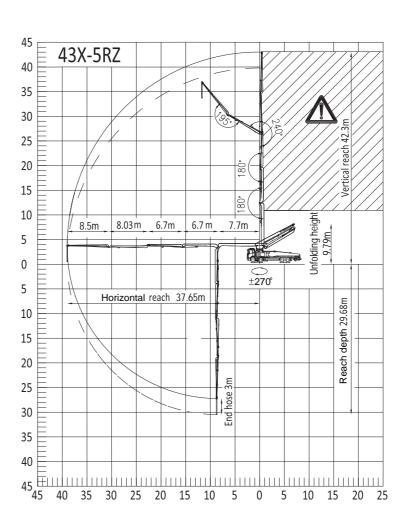

| воом                                      |      |                |
|-------------------------------------------|------|----------------|
| Vertical reach                            | m    | 42.3           |
| Horizontal reach                          | m    | 37.7           |
| Reach depth                               | m    | 29.7           |
| Min. height of unfolding boom             | m    | 9.8            |
| PUMP                                      |      |                |
| Max. theoretical output                   | m³/h | 170            |
| Max. theoretical concrete output pressure | bar  | 88             |
| Concrete cylinder dia × stroke            | mm   | Ф260×2100      |
| CHASSIS                                   |      | Open           |
| Chassis brand                             |      | SCANIA P 500×4 |
| Engine power                              | kW   | 368            |
| Emission standard                         |      | Euro 6         |

Note: Dimensions varing according to truck assembly (mm). For illustration only

TRUCK-MOUNTED CONCRETE BOOM PUMP 17-18