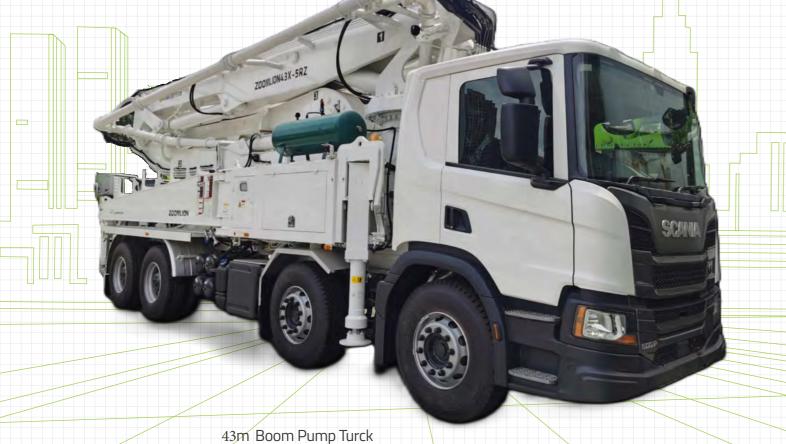

| воом                                      |      |                |
|-------------------------------------------|------|----------------|
| Vertical reach                            | m    | 42.3           |
| Horizontal reach                          | m    | 37.7           |
| Reach depth                               | m    | 29.7           |
| Min. height of unfolding boom             | m    | 9.8            |
| PUMP                                      |      |                |
| Max. theoretical output                   | m³/h | 170            |
| Max. theoretical concrete output pressure | bar  | 88             |
| Concrete cylinder dia × stroke            | mm   | Ф260×2100      |
| CHASSIS                                   |      | Open           |
| Chassis brand                             |      | SCANIA P 500×4 |
| Engine power                              | kW   | 368            |
| Emission standard                         |      | Euro 6         |

Note: Dimensions varing according to truck assembly (mm). For illustration only

TRUCK-MOUNTED CONCRETE BOOM PUMP 17-18