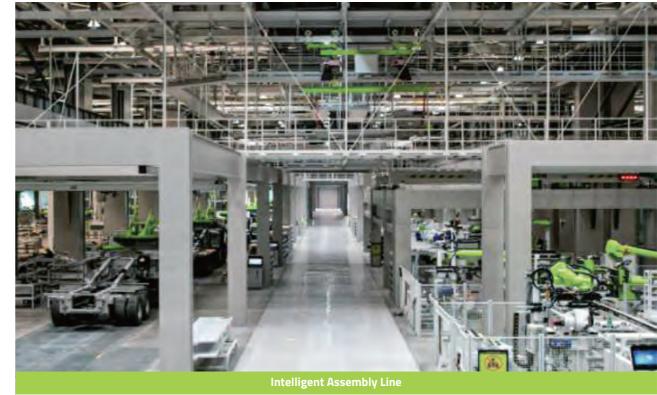

The industry's most advanced intelligent manufacturing park for concrete pumping machinery.

The largest capacity: 45% reduction in production cycle.

Reliable manufacturing: dark unmanned machining, fully automatic welding, intelligent assembly, etc., to ensure high quality and reliability of products.

# 27min/set

Manufacturing of boom pump trucks

≥90 %
Automation rate of key processes