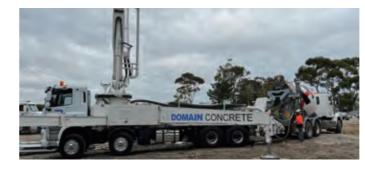

Engine power                              | kW   | 368            |
| Emission standard                         |      | Euro 6         |



Note: Dimensions varing according to truck assembly (mm). For illustration only







TRUCK-MOUNTED CONCRETE BOOM PUMP 17-18

# PRODUCT HIGHLIGHTS







Hose Reel









360 View



High Pressure Water Pump



Centralized Lubrication System



New HBC Remote



Aluminum alloy Hopper Cover



Swing Cylinder Guard



Hose Recovery Self-locking Device



Boom Searchlight



Boom Support Warning Light



Electric Whistle & Vibrating Motor Buttons on Both Sides of Hopper



Emergency Button & Water Pump Button on Both Sides of Hopper



Outrigger Searchlight



Air Washing Device

TRUCK-MOUNTED CONCRETE

#### 19-20

# **CONSTRUCTION CASES**

























# **SERVICE SYSTEMS**

# **QUICK RESPONSE**

#### Localization

Local service team provides high-valued repairs and maintenance service and technical support as and when required.

Local stock of a wide range of service exchange warranty package.

Fastest response to service & spare parts.

#### **Customization**

Customized colour painting. Optional configurations. Customized service solution and extended Pre-delivery inspection.

#### **Training & delivery**

Operation and maintenance training when Annual inspection.







# **ABOUT ZOOMLION**

- 1. Zoomlion is one of the world's largest concrete equipment manufacturers and leaders in developing and manufacturing of major high-tech equipment.
- 2. Manufacturing enterprise integrating engineering machinery, agricultural mac