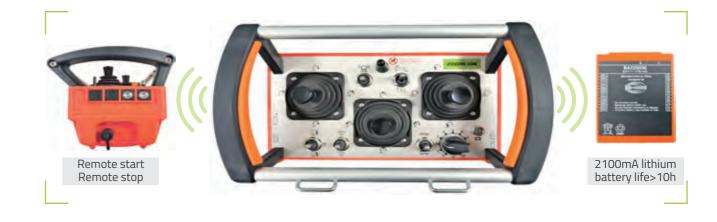

#### RELIABLE ELECTRICAL

HBC remote control, equipped with automatic frequency management system (AFS), enables the wireless communication distance of the remoter to be >100m.

TRUCK-MOUNTED
CONVETE
SOM PUMP

Redundant design of reversing sensor