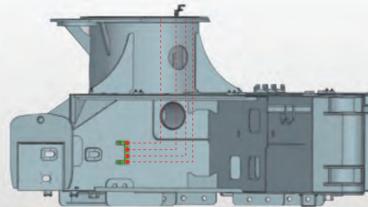

#### Optimized slewing table structure

from 3h to 1h.

Externalized delivery pipe with a 20% increase in strength.
Less time for replacing the delivery pipe

#### Central lubricating

Slewing bearing lubrication point externally centralized to the triangle area of the pedestal, convenient for grease filling.