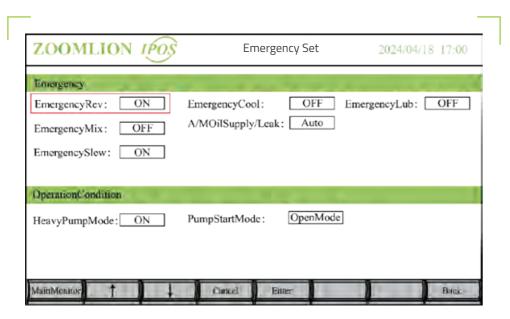

ELIABLE ELECTRICAL

Major electrical components such as controllers, remote controls, displays, circuit boards, and sensors have passed the rigorous environmental adaptation, electro magnetic compatibility (EMC), and durability tests to ensure the reliability of the components.







EMC test chamber

#### RELIABLE ELECTRICAL

HBC remote control, equipped with automatic frequency management system (AFS), enables the wireless communication distance of the remoter to be >100m.



TRUCK-MOUNTED
CONVETE
SOM PUMP

#### **Reliable Electrical**

#### Pumping trouble emergency changeover system, can learn, can adapt

Self-learning and self-adaptive intelligent technology based, can still be pumping even if the proximity switch or displacement sensor fails



Redundant design of reversing sensor



#### Emergency function setting of control panel

### **PRODUCT FEATURES- ECONOMICAL**

#### LONG SERVICE LIFE OF WEARING PARTS

#### Pipes with long service life and great versatility



# S-pipe, spectacle plate, and cutting ring with long service life and good sealing performance



The sealing surface of spectacle plate, cutting ring, and S-pipe are processed by grinding, providing high surface accuracy and good sealing performance;

The runner surface is reinforced by surfacing welding with high-chromium anti-wear materials, providing good wear and corrosion resistance.

# The piston with strong adaptability to working conditions and long service life

High-performance piston materials with low frictional resistance and strong compressive strength;

The structure design of lubricati