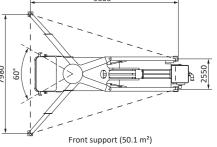

The auxiliary lines indicate the positions wherethe outriggers will reach when they are fullyunfolded