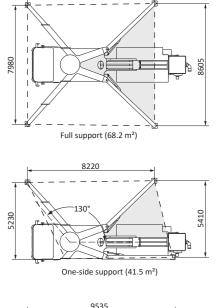

The auxiliary lines indicate the positions wherethe outriggers will reach when they are fullyunfolded