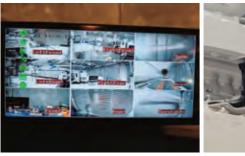

# **PRODUCT FEATURES- SAFE**

360° panoramic image around the truck pump+OGS

Driving on roads

Enter the constuction site before

360° panoramic image around the truck pump

1 Driver Assistance

Multimedia touch screen in cab

Real-time HD display

Based on the high-definition cameras, it is able to display the 360° panoramic HD video with touch interaction, and to record and view the historical video locally so as to assist in the operation during driving.