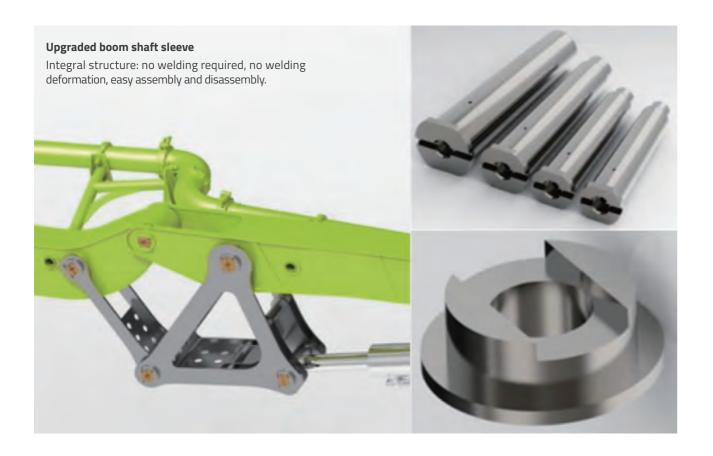

#### Long fatigue life of boom and pedestal structures

Designed structural components according to European fatigue design standard; the boom and the main structures of pedestal passed the bench fatigue test by pumping 450,000 cubic meters of concrete.